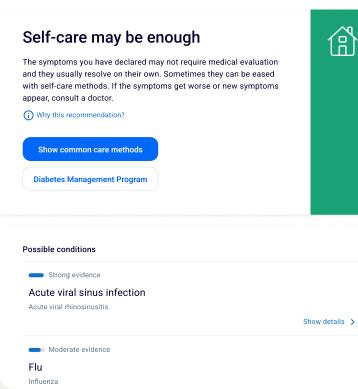

### Triage

Symptom assessment and triage module that collects symptoms, analyzes medical evidence, and calculates the most probable conditions. It can be used by patients or healthcare professionals to make informed decisions early on in the healthcare journey, and direct patients to the right care at the right time.

#### Intake

Intelligent medical data collection and consultation support module that streamlines the intake process. It collects patient data in static and dynamic interviews, and provides statistical analysis of possible condition. Then it can prepare generic notes for providers to improve the visit flow and lowers the administrative burden on clinicians.