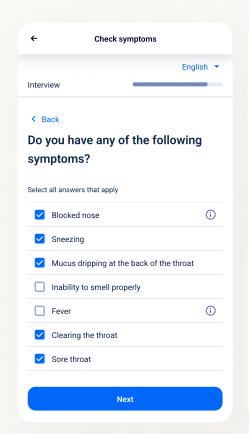

### Triage

Symptom assessment and triage module that collects symptoms, analyzes medical evidence, and calculates the most probable conditions. It can be used by patients or healthcare professionals to make informed decisions early on in the healthcare journey, and direct patients to the right care at the right time.

#### Intake

Intelligent medical data collection and consultation support module that streamlines the intake process. It collects patient data in static and dynamic interviews, and provides statistical analysis of possible condition. Then it can prepare generic notes for providers to improve the visit flow and lowers the administrative burden on clinicians.