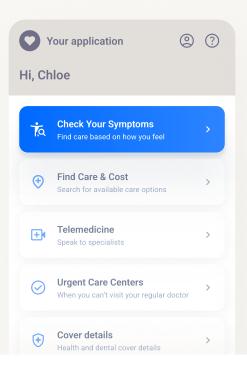

# Navigate members toward effective, affordable care

On-demand symptom assessment, available at the touchpoints your members know best.

Interactive, physician-validated medical interview, providing on the go health support 24/7

Results available in minutes, including links to in-network care providers and self-care educational materials.