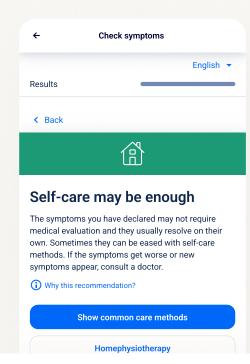

Results available in minutes, including links to in-network care providers and self-care educational materials.