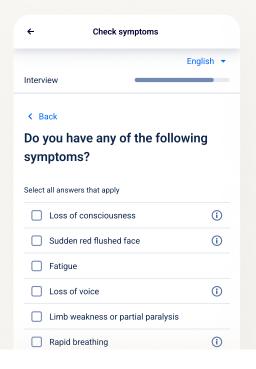

#### Flow based on Infermedica Triage

A symptom assessment and member navigation module that collects symptoms, analyzes the medical evidence, and then calculates the most probable conditions based on that evidence. Great at helping members, particularly those early on in their healthcare journey, find the right care at the right time. Also supports medical professionals, like nurses, in making more informed decisions.